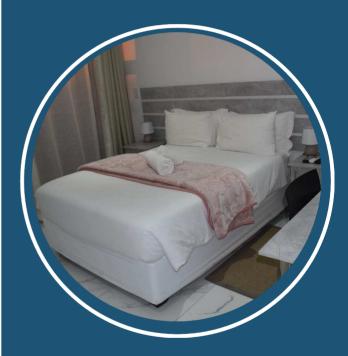

Each room has a comfortable double or twin bed with soft linens, extra-large towels, soft pillows, HD TV, and WiFi.

Breakfast and additional meals or snacks on request.

## MAKING EVERY MOMENT EXTRAORDINARY

Allow our carefully curated collection of local attractions and experiences to help you customize the perfect vacation.

Enjoy the spacious lounge area, plush double or twin bed, and marbled bathroom.