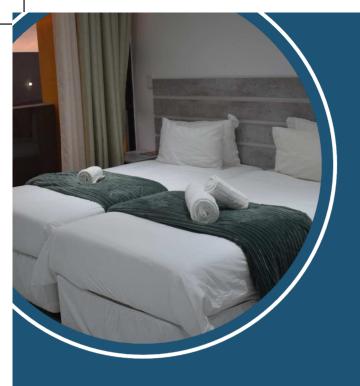

Each room has a comfortable double or twin bed with soft linens, extra-large towels, soft pillows, HD TV, and WiFi.

Breakfast and additional meals or snacks on request.

## MAKING EVERY MOMENT EXTRAORDINARY

Allow our carefully curated collection of local attractions and experiences to help you customize the perfect vacation.

Enjoy the spacious lounge area, plush double or twin bed, and marbled bathroom.